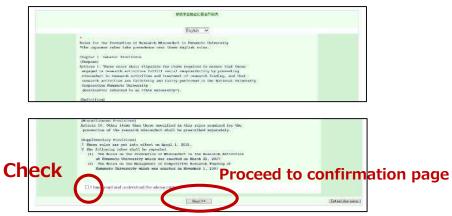

(3) Please select "English" (may be written in kanji "英語") from the drop-down menu at the top of the page. The "Code of Conduct for Research in Kumamoto University" will be displayed. Please read the content and check the "I have read and understood the above content." box at the bottom left of the page, and click "Next" ("次个").

Prevention of Research Misconduct in Kumamoto University" will be displayed.

| 61    | 響約書のテスト                                                                                                                                                                                                                                                                                                                                                                                                                                                                                                                                                                                                                                                                                                                                                                                                                                                                                                                                                                                                                                                                                                                                                                                                                                                                                                                                                                                                                                                                                                                                                                                                                                                                                                                                                                                                                                                                                                                                                                                                                                                                                                                       |
|-------|-------------------------------------------------------------------------------------------------------------------------------------------------------------------------------------------------------------------------------------------------------------------------------------------------------------------------------------------------------------------------------------------------------------------------------------------------------------------------------------------------------------------------------------------------------------------------------------------------------------------------------------------------------------------------------------------------------------------------------------------------------------------------------------------------------------------------------------------------------------------------------------------------------------------------------------------------------------------------------------------------------------------------------------------------------------------------------------------------------------------------------------------------------------------------------------------------------------------------------------------------------------------------------------------------------------------------------------------------------------------------------------------------------------------------------------------------------------------------------------------------------------------------------------------------------------------------------------------------------------------------------------------------------------------------------------------------------------------------------------------------------------------------------------------------------------------------------------------------------------------------------------------------------------------------------------------------------------------------------------------------------------------------------------------------------------------------------------------------------------------------------|
|       | 重約量の子スト                                                                                                                                                                                                                                                                                                                                                                                                                                                                                                                                                                                                                                                                                                                                                                                                                                                                                                                                                                                                                                                                                                                                                                                                                                                                                                                                                                                                                                                                                                                                                                                                                                                                                                                                                                                                                                                                                                                                                                                                                                                                                                                       |
|       | Change to English ve                                                                                                                                                                                                                                                                                                                                                                                                                                                                                                                                                                                                                                                                                                                                                                                                                                                                                                                                                                                                                                                                                                                                                                                                                                                                                                                                                                                                                                                                                                                                                                                                                                                                                                                                                                                                                                                                                                                                                                                                                                                                                                          |
| -     |                                                                                                                                                                                                                                                                                                                                                                                                                                                                                                                                                                                                                                                                                                                                                                                                                                                                                                                                                                                                                                                                                                                                                                                                                                                                                                                                                                                                                                                                                                                                                                                                                                                                                                                                                                                                                                                                                                                                                                                                                                                                                                                               |
| 00000 | 書の提出を完了するためには「熊本大学における研究に戻する行動境絶」及び「国立大学法人熊本大学における研究不正の訪<br>止等に関する規則」を全て読む必要があります。<br>の「熊本大学における研究に関する行動規範」をお読みいただいた後、「読みました」にチェックを入れ、数下部の「次へ」をクリッ<br>クしてください。                                                                                                                                                                                                                                                                                                                                                                                                                                                                                                                                                                                                                                                                                                                                                                                                                                                                                                                                                                                                                                                                                                                                                                                                                                                                                                                                                                                                                                                                                                                                                                                                                                                                                                                                                                                                                                                                                                                                                                |
|       | -<br>意本大学における研究に関する行動機範                                                                                                                                                                                                                                                                                                                                                                                                                                                                                                                                                                                                                                                                                                                                                                                                                                                                                                                                                                                                                                                                                                                                                                                                                                                                                                                                                                                                                                                                                                                                                                                                                                                                                                                                                                                                                                                                                                                                                                                                                                                                                                       |
|       | 10. Nothers have to operate and manage research hade appropriately. Members have to theroughly exteriand and<br>comply with the takes defined by each research had classification and the related requisition of the university.                                                                                                                                                                                                                                                                                                                                                                                                                                                                                                                                                                                                                                                                                                                                                                                                                                                                                                                                                                                                                                                                                                                                                                                                                                                                                                                                                                                                                                                                                                                                                                                                                                                                                                                                                                                                                                                                                              |
|       | <ol> <li>Members stall comply with miss collated to measure funds and work with compliance admitted relevant to<br/>relevancescription of the funds on a combinerer basis.</li> </ol>                                                                                                                                                                                                                                                                                                                                                                                                                                                                                                                                                                                                                                                                                                                                                                                                                                                                                                                                                                                                                                                                                                                                                                                                                                                                                                                                                                                                                                                                                                                                                                                                                                                                                                                                                                                                                                                                                                                                         |
|       | <ol> <li>Compliance with laws and Regulations</li> <li>Renders and I couply with related base and regulations when they perform conservic antivities and use research finds.</li> </ol>                                                                                                                                                                                                                                                                                                                                                                                                                                                                                                                                                                                                                                                                                                                                                                                                                                                                                                                                                                                                                                                                                                                                                                                                                                                                                                                                                                                                                                                                                                                                                                                                                                                                                                                                                                                                                                                                                                                                       |
|       |                                                                                                                                                                                                                                                                                                                                                                                                                                                                                                                                                                                                                                                                                                                                                                                                                                                                                                                                                                                                                                                                                                                                                                                                                                                                                                                                                                                                                                                                                                                                                                                                                                                                                                                                                                                                                                                                                                                                                                                                                                                                                                                               |
|       | 13. Instead while the particulate a theorem to execute the set of |
| eck   |                                                                                                                                                                                                                                                                                                                                                                                                                                                                                                                                                                                                                                                                                                                                                                                                                                                                                                                                                                                                                                                                                                                                                                                                                                                                                                                                                                                                                                                                                                                                                                                                                                                                                                                                                                                                                                                                                                                                                                                                                                                                                                                               |
|       | t to an result and undersition the above conference                                                                                                                                                                                                                                                                                                                                                                                                                                                                                                                                                                                                                                                                                                                                                                                                                                                                                                                                                                                                                                                                                                                                                                                                                                                                                                                                                                                                                                                                                                                                                                                                                                                                                                                                                                                                                                                                                                                                                                                                                                                                           |
|       | Kond 22 Galantidio (area)                                                                                                                                                                                                                                                                                                                                                                                                                                                                                                                                                                                                                                                                                                                                                                                                                                                                                                                                                                                                                                                                                                                                                                                                                                                                                                                                                                                                                                                                                                                                                                                                                                                                                                                                                                                                                                                                                                                                                                                                                                                                                                     |

Please read the content and check the "I have read and understood the hereby solemnly and sincerely declare that I fully understand and comply with the

following items and that I do properly manage and use research funding." box. Click "Submit" ("投稿する") to complete the affidavit.