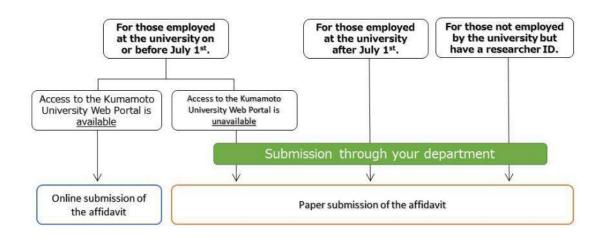

separately at a later date.

•Employees of Kumamoto University on or before July 1<sup>st</sup>, 2015 shall submit the affidavit via Kumamoto University's Web Portal.

- \* There are 2 types of affidavits: "For Researchers" and "For Office Staff/Office Members (Non-Researchers)". The affidavit type will be displayed automatically on your computer screen depending on your status. If you are in a position outside of the administration bureau, the affidavit "For Researchers" will be displayed. If you belong to the administration bureau, the affidavit "For Office Staff/Office Members (Non-Researchers)" will be displayed.
- \*Please submit a paper version of the affidavit to your department if you entered Kumamoto University after July 1<sup>st</sup>, 2015, or if you cannot submit the affidavit from Kumamoto University's Portal. Submitting a paper version of the affidavit to your office.
- %If you have more than one employee number as of July 1<sup>st</sup>, you only need to submit the affidavit using one number. Please contact the Fair Research Promotion Office if your number is not clear.

• If you have already submitted an affidavit, the following screen will be displayed informing you of your previous submission.

[How to use Kumamoto University's Portal for affidavit submission.]

- (1) Please log into Kumamoto University's Portal. http://uportal.kumamoto-u.ac.jp/
   ※Please login using the employee number that you use as of July 1<sup>st</sup>.
- (2) Please click「研究不正防止に係る誓約書」that is found under「教職員の皆様へのお知らせ」on the left hand side of the screen.